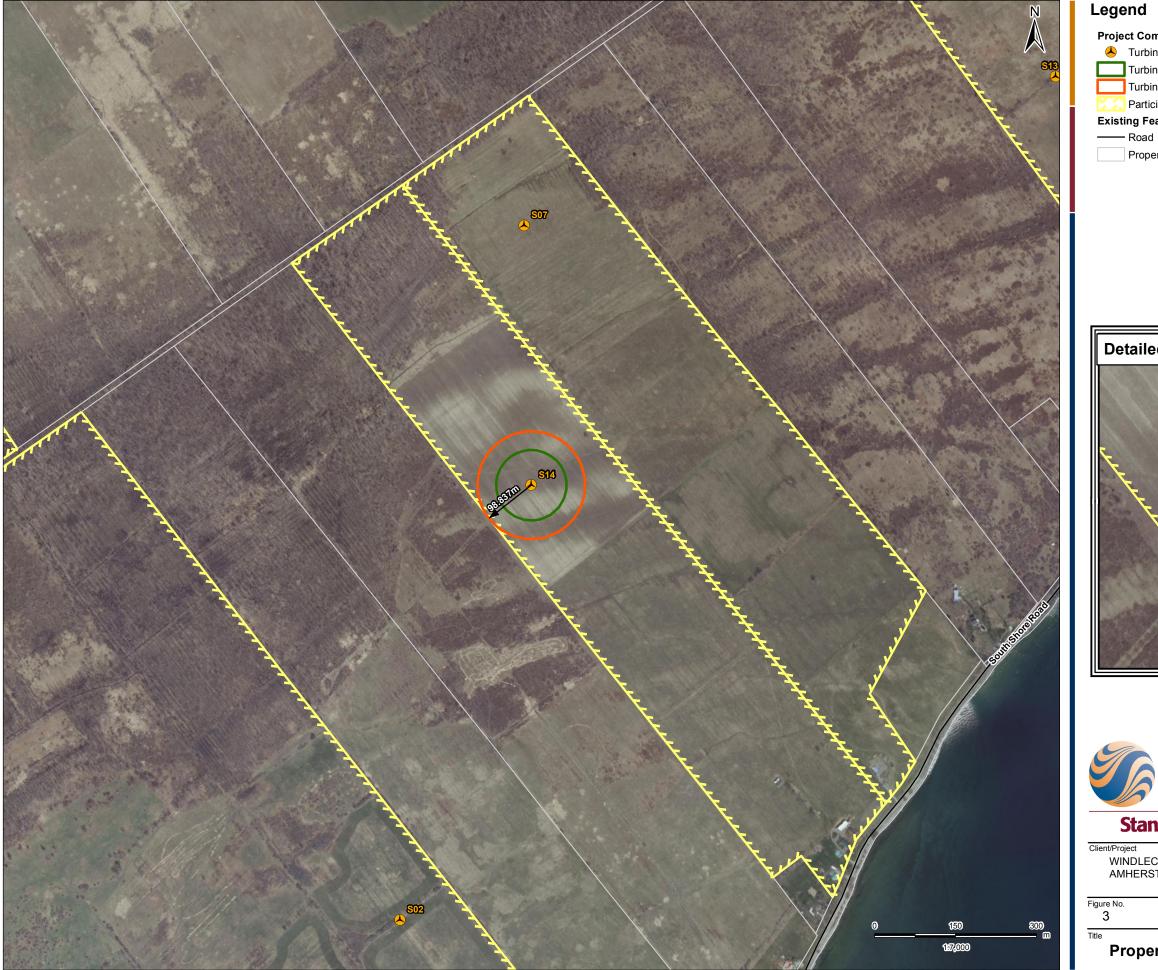

### **Project Components**

- Turbine 65m Buffer (Blade + 10m)
- Turbine 99.5m Buffer (Hub height)
- Participating Property
- **Existing Features** 

  - Property Boundary

Notes

- Coordinate System: UTM NAD 83 Zone 18 (N).
  Base features produced under license with the Ontario Ministry of Natural Resources © Queen's Printer for Ontario, 2013. Project layout S19 revision 3.
  Imagery Source: First Base Solutions ©, 2013. Imagery Date: 2008

### **Project Components**

- 📥 Turbine
- Turbine 65m Buffer (Blade + 10m)
- Turbine 99.5m Buffer (Hub height)
- Participating Property
- **Existing Features** 

  - Property Boundary

Notes

- Coordinate System: UTM NAD 83 Zone 18 (N).
  Base features produced under license with the Ontario Ministry of Natural Resources © Queen's Printer for Ontario, 2013. Project layout S19 revision 3.
  Imagery Source: First Base Solutions ©, 2013. Imagery Date: 2008