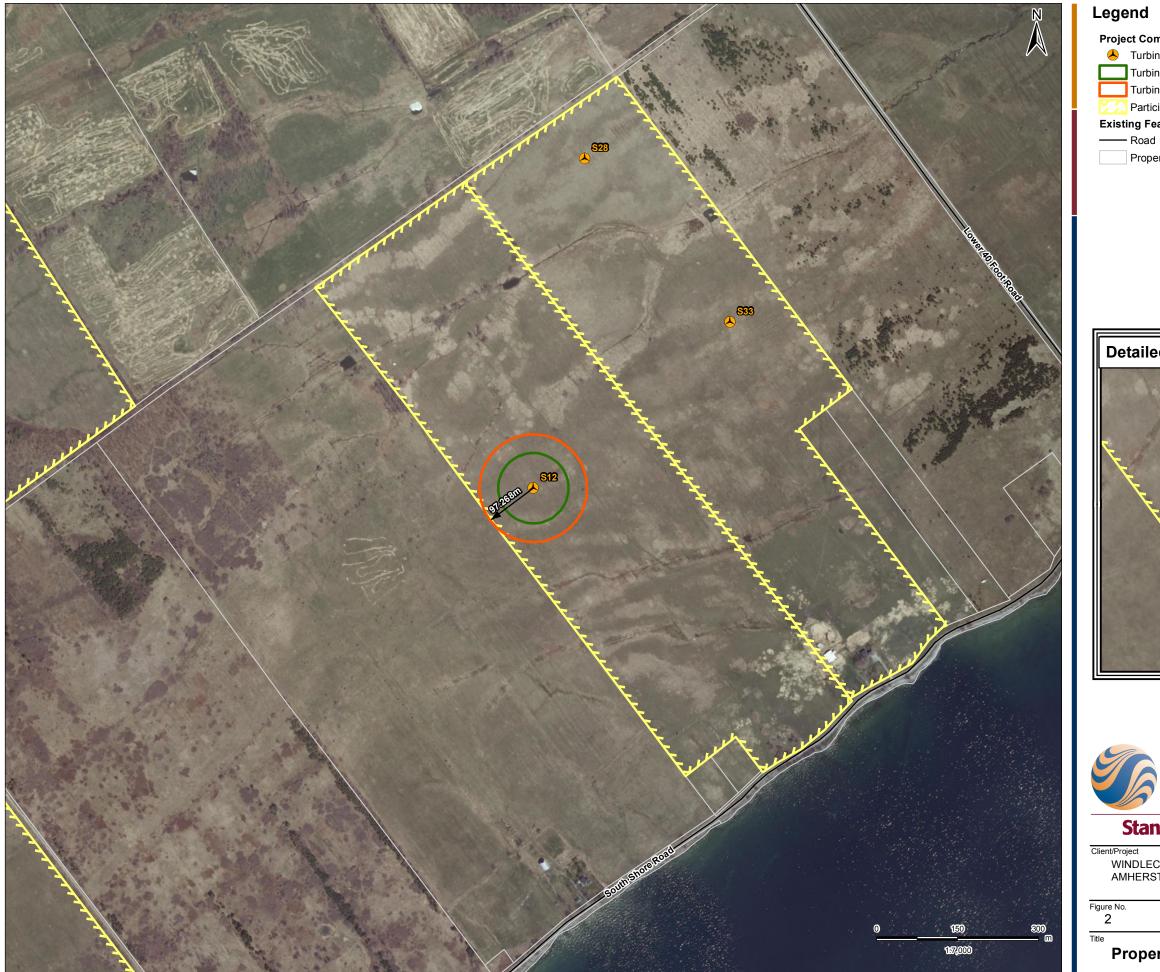

### Legend

### **Project Components**

- 📥 Turbine
- Turbine 65m Buffer (Blade + 10m)
- Turbine 99.5m Buffer (Hub height)
- Participating Property
- **Existing Features** 

  - Property Boundary

### Notes

- Coordinate System: UTM NAD 83 Zone 18 (N).
  Base features produced under license with the Ontario Ministry of Natural Resources © Queen's Printer for Ontario, 2013. Project layout S19 revision 3.
  Imagery Source: First Base Solutions ©, 2013. Imagery Date: 2008

January 2013 160960595

WINDLECTRIC INC. AMHERST ISLAND WIND ENERGY PROJECT