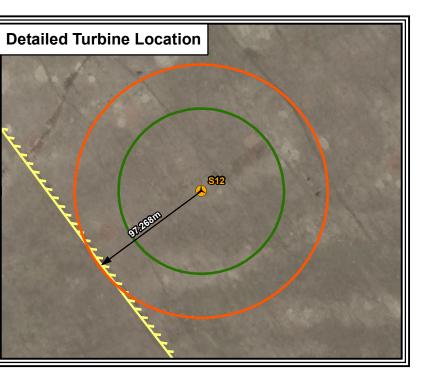

### Legend

### **Project Components**

- 📥 Turbine
- Turbine 65m Buffer (Blade + 10m)
- Turbine 99.5m Buffer (Hub height)
- Participating Property
- **Existing Features** 

  - Property Boundary

### Notes

- Coordinate System: UTM NAD 83 Zone 18 (N).
  Base features produced under license with the Ontario Ministry of Natural Resources © Queen's Printer for Ontario, 2013. Project layout S19 revision 3.
  Imagery Source: First Base Solutions ©, 2013. Imagery Date: 2008

January 2013 160960595

WINDLECTRIC INC. AMHERST ISLAND WIND ENERGY PROJECT