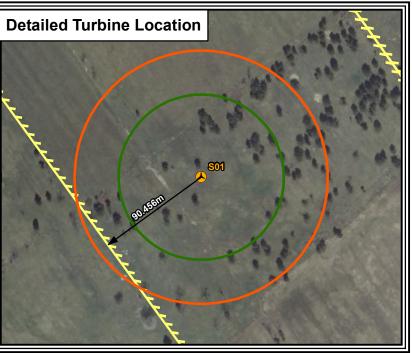

### Legend

### **Project Components**

- 📥 Turbine
- Turbine 65m Buffer (Blade + 10m)
- Turbine 99.5m Buffer (Hub height)
- Participating Property
- **Existing Features** 

  - Property Boundary

Notes

- Coordinate System: UTM NAD 83 Zone 18 (N).
  Base features produced under license with the Ontario Ministry of Natural Resources © Queen's Printer for Ontario, 2013. Project layout S19 revision 3.
  Imagery Source: First Base Solutions ©, 2013. Imagery Date: 2008

**Stantec** 

January 2013 160960595

WINDLECTRIC INC. AMHERST ISLAND WIND ENERGY PROJECT