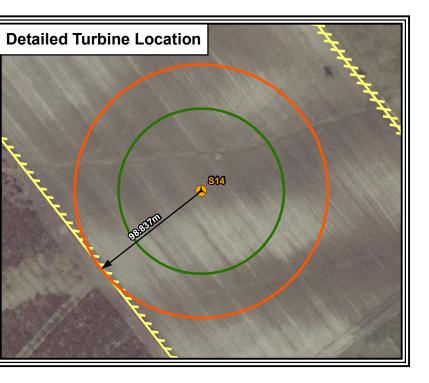

### **Project Components**

- Turbine 65m Buffer (Blade + 10m)
- Turbine 99.5m Buffer (Hub height)
- Participating Property
- **Existing Features** 

  - Property Boundary

Notes

- Coordinate System: UTM NAD 83 Zone 18 (N).
  Base features produced under license with the Ontario Ministry of Natural Resources © Queen's Printer for Ontario, 2013. Project layout S19 revision 3.
  Imagery Source: First Base Solutions ©, 2013. Imagery Date: 2008

### **Project Components**

- 📥 Turbine
- Turbine 65m Buffer (Blade + 10m)
- Turbine 99.5m Buffer (Hub height)
- Participating Property
- **Existing Features** 

  - Property Boundary

Notes

- Coordinate System: UTM NAD 83 Zone 18 (N).
  Base features produced under license with the Ontario Ministry of Natural Resources © Queen's Printer for Ontario, 2013. Project layout S19 revision 3.
  Imagery Source: First Base Solutions ©, 2013. Imagery Date: 2008