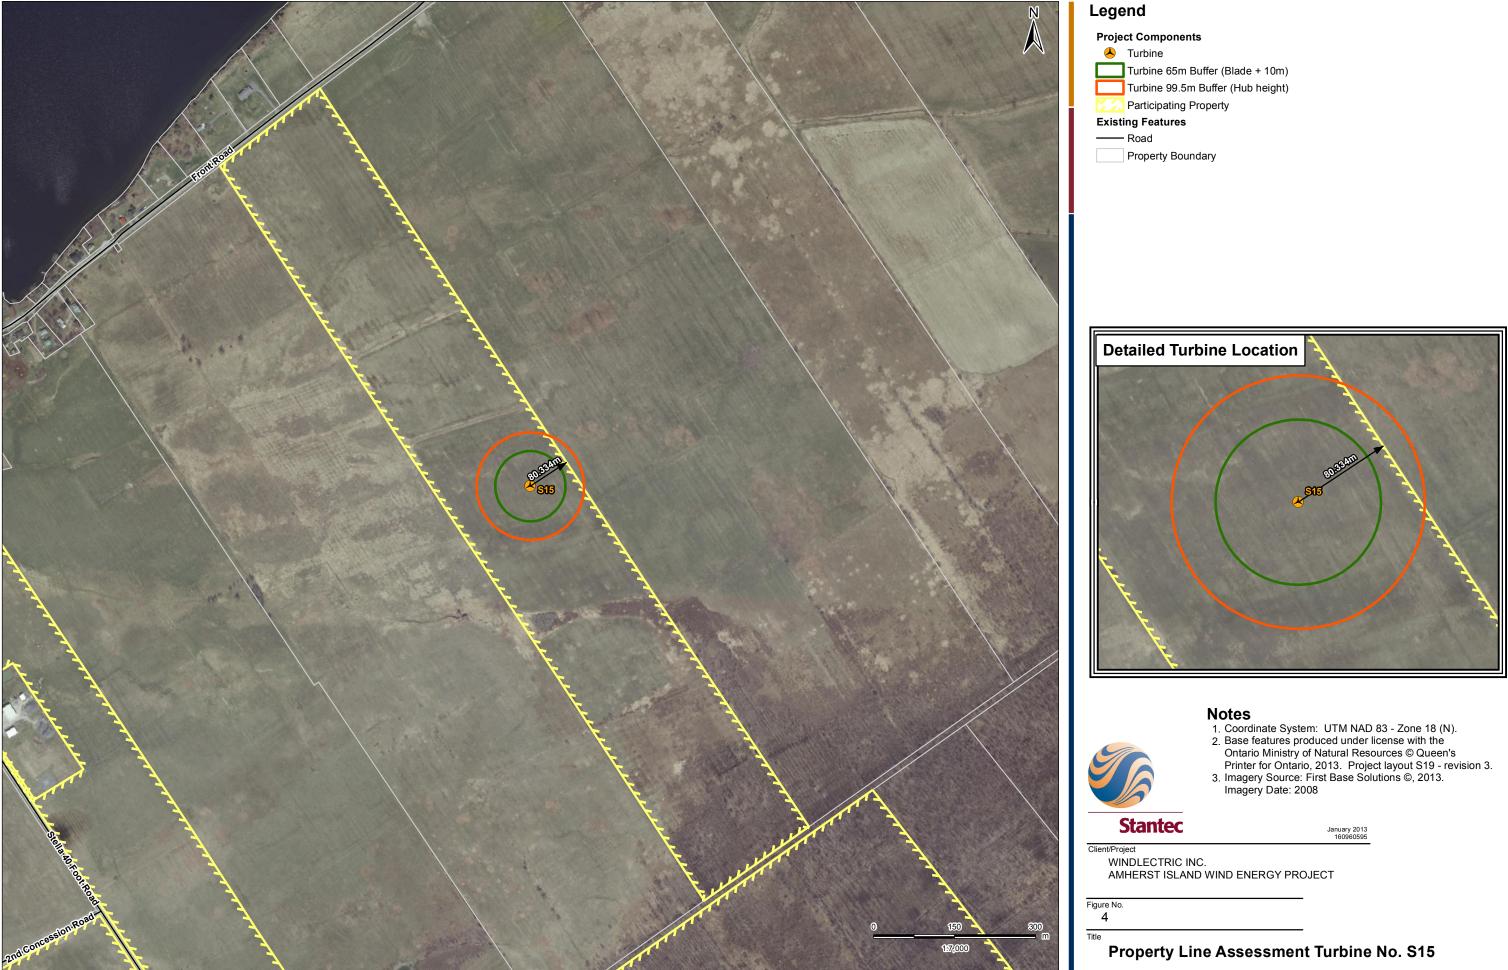

### **Project Components**

- 📥 Turbine
- Turbine 65m Buffer (Blade + 10m)
- Turbine 99.5m Buffer (Hub height)
- Participating Property
- **Existing Features** 

  - Property Boundary

### Notes

- Coordinate System: UTM NAD 83 Zone 18 (N).
  Base features produced under license with the Ontario Ministry of Natural Resources © Queen's Printer for Ontario, 2013. Project layout S19 revision 3.
  Imagery Source: First Base Solutions ©, 2013. Imagery Date: 2008