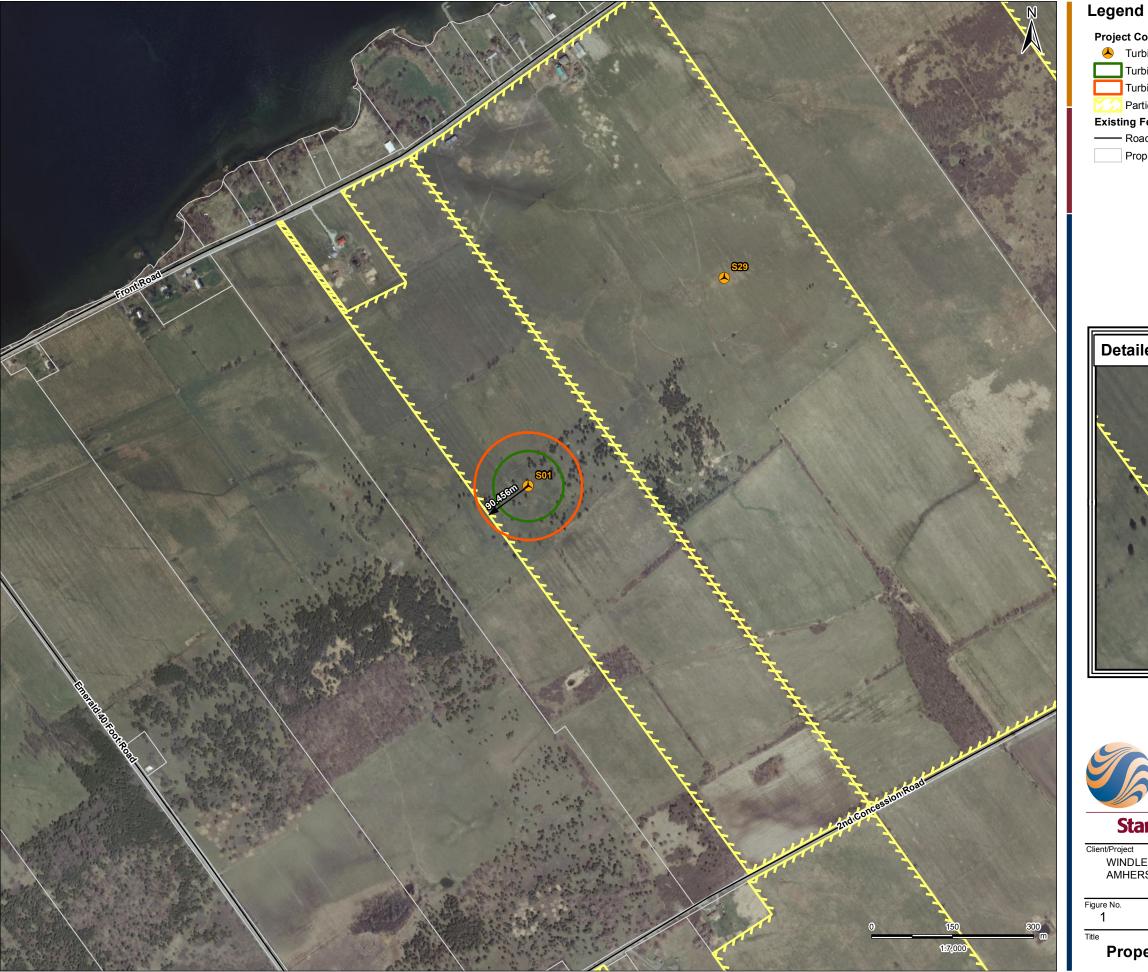

### Legend

### **Project Components**

- 📥 Turbine
- Turbine 65m Buffer (Blade + 10m)
- Turbine 99.5m Buffer (Hub height)
- Participating Property
- **Existing Features** 

  - Property Boundary

Notes

- Coordinate System: UTM NAD 83 Zone 18 (N).
  Base features produced under license with the Ontario Ministry of Natural Resources © Queen's Printer for Ontario, 2013. Project layout S19 revision 3.
  Imagery Source: First Base Solutions ©, 2013. Imagery Date: 2008

**Stantec** 

January 2013 160960595

WINDLECTRIC INC. AMHERST ISLAND WIND ENERGY PROJECT